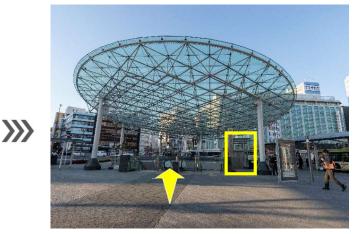

When you exit the Shinkansen / train ticket gate, you will see the exit (north exit/south exit) sign in front of you. Please head towards the north exit.

Proceed towards "City Hall" on the left.

Take the exit, go forward left at the roundabout and go down the escalator with the circular roof. There is also an elevator next door.