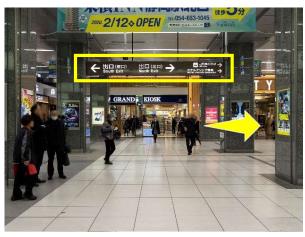

When you exit the Shinkansen / train ticket gate, you will see the exit (north exit/south exit) sign in front of you. Please head towards the north exit.

Proceed towards "City Hall" on the left.

Take the exit, go forward left at the roundabout and go down the escalator with the circular roof. There is also an elevator next door.