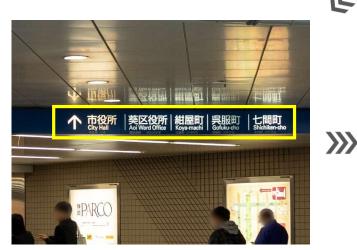

When you exit the Shinkansen / train ticket gate, you will see the exit (north exit/south exit) sign in front of you. Please head towards the north exit.

Proceed towards "City Hall" on the left.

Take the exit, go forward left at the roundabout and go down the escalator with the circular roof. There is also an elevator next door.