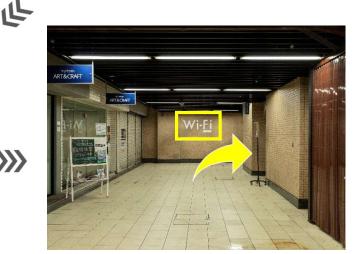

There is a place with stairs, a ramp, and an elevator on your right. Please continue straight ahead.

There are stairs on your right, but go left.

If you go straight, you will come to a wall where you can see a "Wi-Fi" sign. Turn right and you will arrive at your destination.