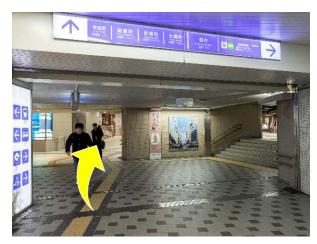

There is a place with stairs, a ramp, and an elevator on your right. Please continue straight ahead.

There are stairs on your right, but go left.

If you go straight, you will come to a wall where you can see a "Wi-Fi" sign. Turn right and you will arrive at your destination.