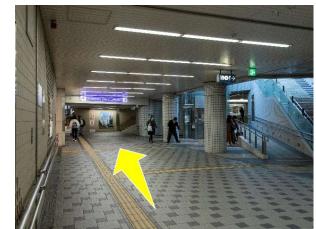

There is a place with stairs, a ramp, and an elevator on your right. Please continue straight ahead.

There are stairs on your right, but go left.

If you go straight, you will come to a wall where you can see a "Wi-Fi" sign. Turn right and you will arrive at your destination.